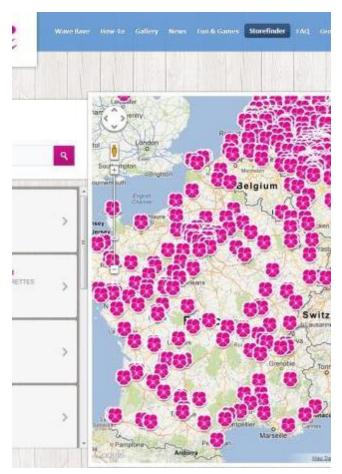

# **Cool Wave Promotion Programme**

With the Cool Wave Promotional campaign we want to increase the attractiveness of Cool Wave and encourage consumers to pick these unique, trailing pansies above others!



Cool Wave Blue Skies



# **POS and Instore Communication**

### We offer a wide range of pots, labels, handles, benchcards, banners and other POS materials







# **POS and Instore Communication**



PANSIES

# Cool Wave<sup>®</sup> Online Marketing



### Buy your Cool Wave point-of-sale support easily from the online shop



Multi-functional website



Social Media Promotional Campaign



#### Sign up for the store locator!



# Cool Wave<sup>®</sup> Launch Activities

The Cool Wave Promotion Programme contains various launch activities such as sampling of Cool Wave to consumers and several collaborations with retail chains.