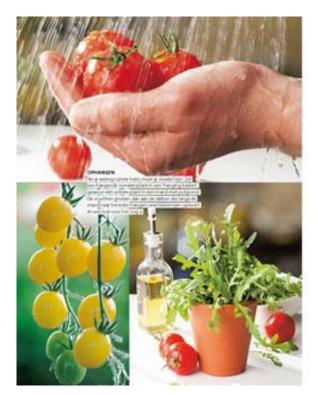

#### Easy to grow

When all danger of frost has passed you can plant your tomatoes into pots, containers or growing bags outside. Use a quality container compost that is formulated to drain well and feed your plants too. Treat tomato plants like flowering plants when it comes to feeding. A tomato food is best but a flower food will be almost as good. Follow the instructions on the pack.

Watering is the critical part, especially for container grown tomatoes. Keep the compost moist but don't overwater in cooler, wet weather. In the height of summer, when your plants are romping away, those in pots may need watering twice a day. If that's not possible, install some automatic watering or enlist the help of a neighbour or even a budding gardener to assist.

#### Good neighbours

Plant plenty of single, open flowers near your tomatoes. You need these to attract bumblebees: the best pollinators for the tomato flowers. These little creatures have mastered the special buzz technique needed to dislodge the pollen and carry it from flower to flower. Nasturtiums are easy to grow and popular with bumblebees and will scramble over the garden. The nasturtium flowers and leaves are edible too.

Other plants make good neighbours because they deter certain pests. French marigolds are the perfect partner for tomatoes; they repel whitefly that can affect tomato plants, especially those grown in greenhouses. Garlic and onions grown near tomatoes can deter greenfly and some other garden pests.