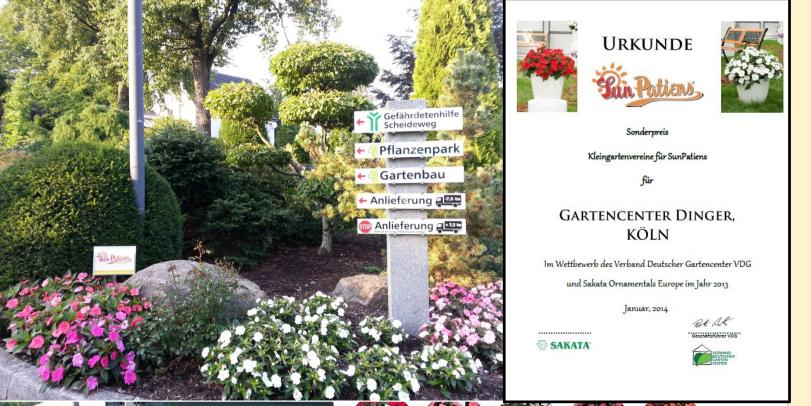

## SunPatiens als Verkaufsrenner

Das Gartencenter Dingers in Köln gehört zu den Pionieren der grünen Branche, die sich durch Qualität und Service profilieren. Seit drei Jahren ihrt das Fachgartencenter SunPatiens und hat sich dazu entscheiden, im greich der Impatiens dur noch dieses Sortiment anzuhieten. Stafan Muss

hierzu: "Wir sind davon überzeug dass sich SunPatiens perfekt fü unsere Kunden für die Beet- un Balkonpflanzen eignen. Ein Test b Kölner Kleingärtnern gab ein sel positives Feedback und hat uns i dieser Entscheidung bestärkt.