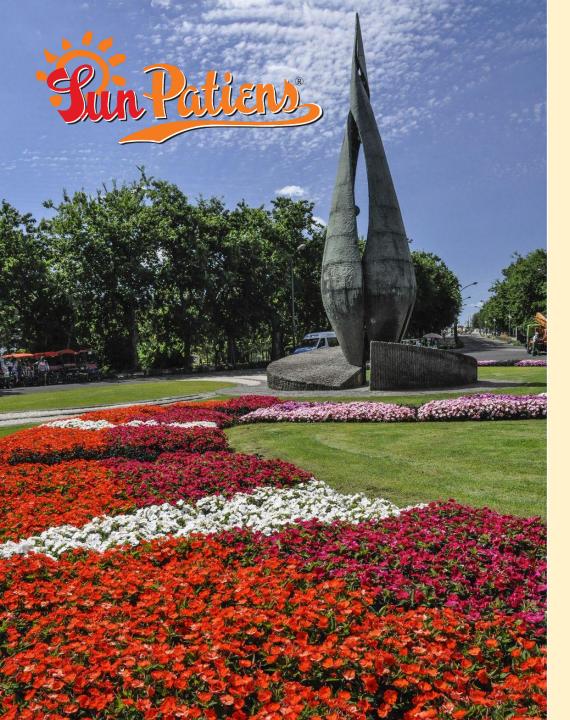

SunPatiens sind Blütenschönheiten Sie leuthten in neun attaalteen Earben und beeindrucken pausenliss in die Jahressellen. Ihre Blütezell startet im Fühjahr, in heißen Sommerpreisden machen sie nicht schapp und selbst im Heinds, wenn wie andere Beetund Ballenpffanzen ihren Höhepunkt schon Jange hinter sich haben, eststahlen die Sunfatiens immer noch mit unwergleichlicher Farhen- und Blütenstäße.

tiers immer noch mit unvergleid ben - und blüchreidig SunPalens stotzen nicht nur vor sondern auch vor stable virus dass falls Europe AS Regen oder wird nickt unletwig Regen oder wird nickt unletwig

ongen over mene nach americangs, a conservation in a conservation of the conservation